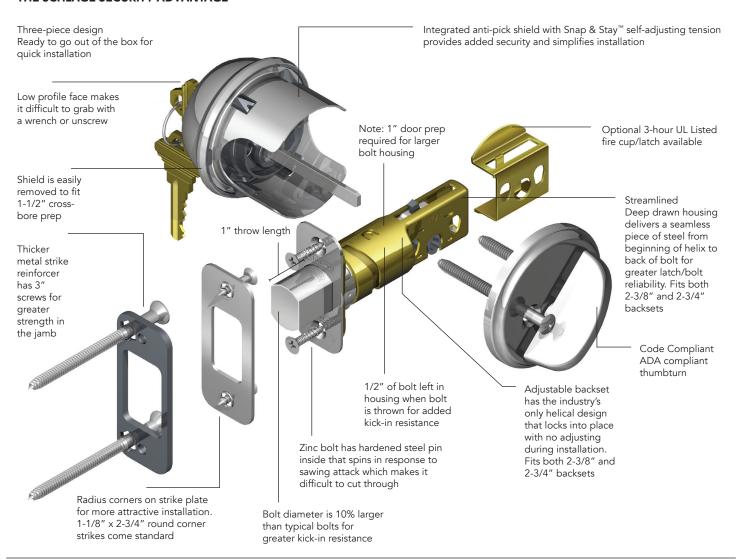

# **Residential** deadbolts

SCHLAGE,

The B-Series Residential Deadbolt provides the highest residential security, more style and is designed to install in a snap.

## **FEATURES**

- Highest industry ratings for residential security, durability and finish
- Larger, solid 1 inch bolt
- Backed by a limited lifetime mechanical and finish warranty (See the product warranty for full details)
- Anti-pick shield prevents tampering
- One-piece exterior protects against prying
- All Schlage deadbolts contain anti drill pins and plates to help prevent intruders from drilling out your lock
- Decorative trim options add the perfect finishing touch

Shown in Satin Nickel with Camelot trim



### THE SCHLAGE SECURITY ADVANTAGE



### **FINISH OPTIONS**



Bright Brass (505/605)



Antique Pewter (620)



Satin Brass (608)



(621)



Antique Brass (609)



Black (622)



Oil Rubbed Bronze (613)



Bright Chrome (625)







Satin Chrome (626)



Satin Nickel (619)



Aged Bronze (716)

### **FUNCTIONS**



Single cylinder deadbolt

**B60** 



One-sided door bolt with thumbturn

**B80** 





Double cylinder deadbolt

**B62** 



Door bolt with exterior faceplate

**B81** 

# **About Allegion™**