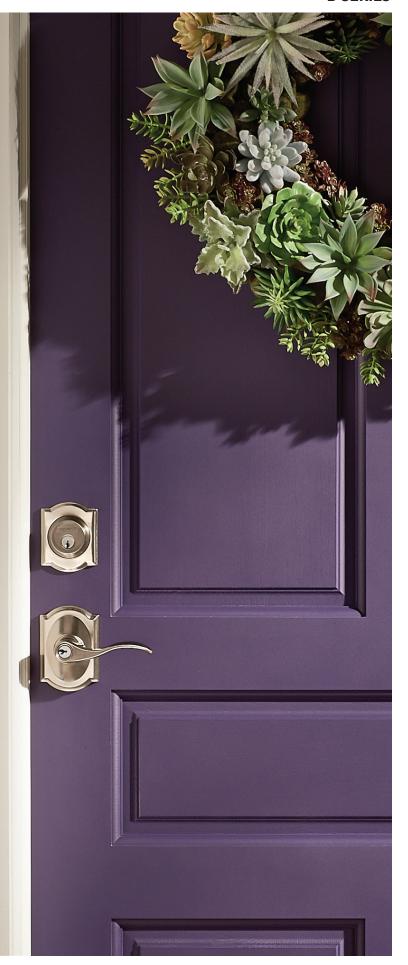

# **Residential** deadbolts

SCHLAGE,

The B-Series Residential Deadbolt provides the highest residential security, more style and is designed to install in a snap.

## **FEATURES**

- Highest industry ratings for residential security, durability and finish
- Larger, solid 1 inch bolt
- Backed by a limited lifetime mechanical and finish warranty (See the product warranty for full details)
- Anti-pick shield prevents tampering
- One-piece exterior protects against prying
- All Schlage deadbolts contain anti drill pins and plates to help prevent intruders from drilling out your lock
- Decorative trim options add the perfect finishing touch

Shown in Satin Nickel with Camelot trim



### THE SCHLAGE SECURITY ADVANTAGE



### **FINISH OPTIONS**



Bright Brass (505/605)



Antique Pewter (620)



Satin Brass (608)



(621)



Antique Brass (609)



Black (622)



Oil Rubbed Bronze (613)



Bright Chrome (625)







Satin Chrome (626)



Satin Nickel (619)



Aged Bronze (716)

### **FUNCTIONS**



Single cylinder deadbolt

**B60** 



One-sided door bolt with thumbturn

**B80** 





Double cylinder deadbolt

**B62** 



Door bolt with exterior faceplate

**B81** 

# **About Allegion™**