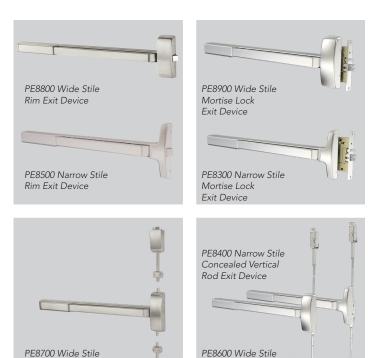

#### Aesthetics

- Multiple trim options for wide and narrow stile applications
- Flush pushbar and rail carrier design to minimize catch points
- No visible fasteners on rail assembly
- Mixed finish options
- Available with Studio Collection decorative lever trim
- Available with MicroShield or CuVerro Shield coating