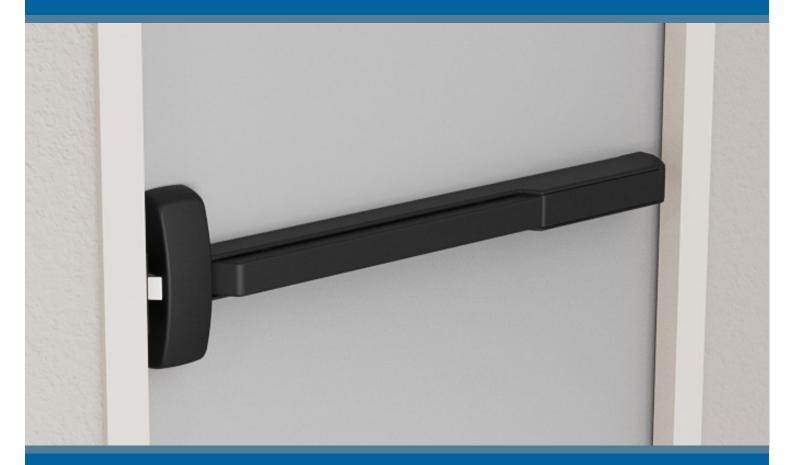

# Powerful. Exquisite.

Experience a safer and more open world

The SARGENT PE80 Series is the <u>next generation</u> of exit devices. Designed with innovation in mind, the powerful and exquisite exit device introduces new and enhanced features. Ideal for environments that require maximum strength and durable security solutions, all configurations (rim, mortise, surface vertical and concealed vertical rod) exceed ANSI/BHMA Grade 1 requirements.