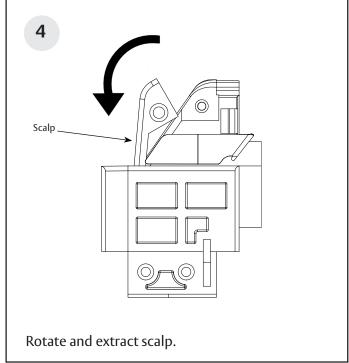

# **Installation Instructions**



# **Cylinder Dogging**

### PE80 Series Exit Devices







This product can expose you to lead which is known to the state of California to cause cancer and birth defects or other reproductive harm. For more information go to www. P65warnings.ca.gov.

### **⚠** WARNING

Attention Installer: Improper installation may result in damage to the product and void the factory warranty.

1-800-727-5477 • www.sargentlock.com

#### PE80 Series Exit Devices

### **Installation Instructions**







www.assaabloydss.com/patents.

### PE80 Series Exit Devices

#### **Installation Instructions**











### PE80 Series Exit Devices

#### **Installation Instructions**







1-800-727-5477 • www.sargentlock.com

### PE80 Series Exit Devices

#### **Installation Instructions**











PE80 Series Exit Devices

**Installation Instructions** 



6

PE80 Series Exit Devices

**Installation Instructions**