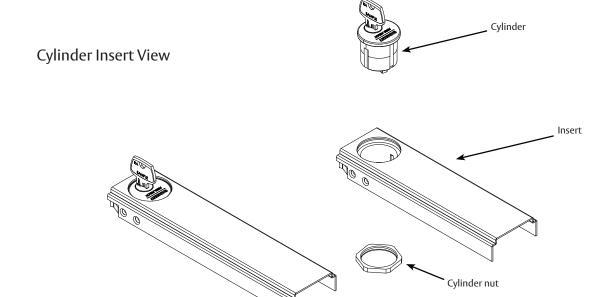

# **Installation Instructions**



# **Cylinder Dogging**

### PE80 Series Exit Devices







This product can expose you to lead which is known to the state of California to cause cancer and birth defects or other reproductive harm. For more information go to www. P65warnings.ca.gov.

### **⚠** WARNING

Attention Installer: Improper installation may result in damage to the product and void the factory warranty.

1-800-727-5477 • www.sargentlock.com

#### PE80 Series Exit Devices

### **Installation Instructions**







www.assaabloydss.com/patents.

### PE80 Series Exit Devices

#### **Installation Instructions**











### PE80 Series Exit Devices

#### **Installation Instructions**







1-800-727-5477 • www.sargentlock.com

### PE80 Series Exit Devices

#### **Installation Instructions**











PE80 Series Exit Devices

**Installation Instructions** 



6

PE80