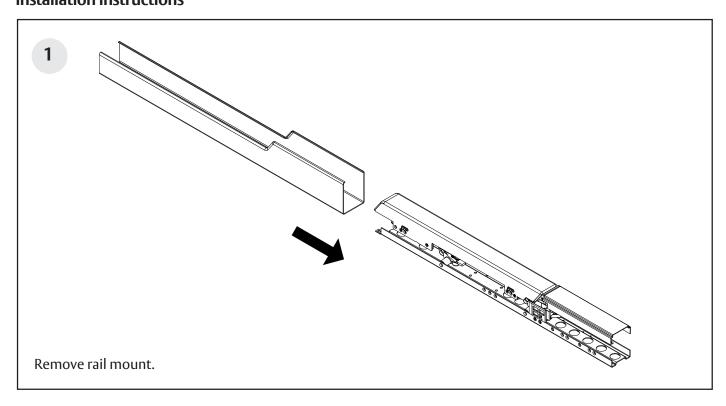

# **Installation Instructions**



# **Cylinder Dogging**

### PE80 Series Exit Devices







This product can expose you to lead which is known to the state of California to cause cancer and birth defects or other reproductive harm. For more information go to www. P65warnings.ca.gov.

### **⚠** WARNING

Attention Installer: Improper installation may result in damage to the product and void the factory warranty.

1-800-727-5477 • www.sargentlock.com

#### PE80 Series Exit Devices

### **Installation Instructions**







www.assaabloydss.com/patents.

### PE80 Series Exit Devices

#### **Installation Instructions**











### PE80 Series Exit Devices

#### **Installation Instructions**







1-800-727-5477 • www.sargentlock.com

### PE80 Series Exit Devices

#### **Installation Instructions**











PE80 Series Exit Devices

**Installation Instructions** 



6

PE80 Series Exit Devices

**Installation Instructions**