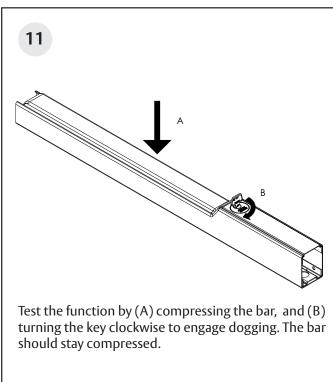

Instructions**



# **Cylinder Dogging**

### PE80 Series Exit Devices







This product can expose you to lead which is known to the state of California to cause cancer and birth defects or other reproductive harm. For more information go to www. P65warnings.ca.gov.

### **⚠** WARNING

Attention Installer: Improper installation may result in damage to the product and void the factory warranty.

1-800-727-5477 • www.sargentlock.com

#### PE80 Series Exit Devices

### **Installation Instructions**







www.assaabloydss.com/patents.

### PE80 Series Exit Devices

#### **Installation Instructions**











### PE80 Series Exit Devices

#### **Installation Instructions**







1-800-727-5477 • www.sargentlock.com

### PE80 Series Exit Devices

#### **Installation Instructions**











PE80 Series Exit Devices

**Installation Instructions** 



6

PE80 Series Exit Devices

**Installation Instructions**