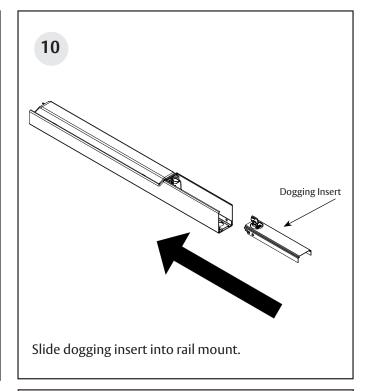

n Instructions**



# **Cylinder Dogging**

### PE80 Series Exit Devices







This product can expose you to lead which is known to the state of California to cause cancer and birth defects or other reproductive harm. For more information go to www. P65warnings.ca.gov.

### **⚠** WARNING

Attention Installer: Improper installation may result in damage to the product and void the factory warranty.

1-800-727-5477 • www.sargentlock.com

#### PE80 Series Exit Devices

### **Installation Instructions**







www.assaabloydss.com/patents.

### PE80 Series Exit Devices

#### **Installation Instructions**











### PE80 Series Exit Devices

#### **Installation Instructions**







1-800-727-5477 • www.sargentlock.com

### PE80 Series Exit Devices

#### **Installation Instructions**











PE80 Series Exit Devices

**Installation Instructions** 



6

PE80 Series Exit Devices

**Installation Instructions**