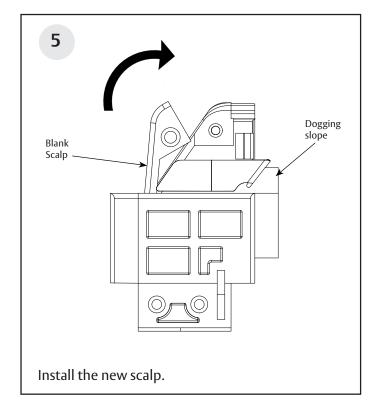

# **Installation Instructions**



# **Cylinder Dogging**

### PE80 Series Exit Devices







This product can expose you to lead which is known to the state of California to cause cancer and birth defects or other reproductive harm. For more information go to www. P65warnings.ca.gov.

### **⚠** WARNING

Attention Installer: Improper installation may result in damage to the product and void the factory warranty.

1-800-727-5477 • www.sargentlock.com

#### PE80 Series Exit Devices

### **Installation Instructions**







www.assaabloydss.com/patents.

### PE80 Series Exit Devices

#### **Installation Instructions**











### PE80 Series Exit Devices

#### **Installation Instructions**







1-800-727-5477 • www.sargentlock.com

### PE80 Series Exit Devices

#### **Installation Instructions**











PE80 Series Exit Devices

**Installation Instructions** 



6

PE80 Series Exit Devices

**Installation Instructions**