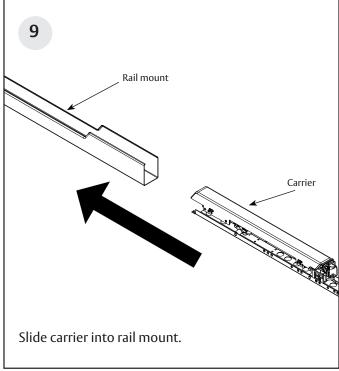

### **Installation Instructions**

www.assaabloydss.com/patents.

### PE80 Series Exit Devices