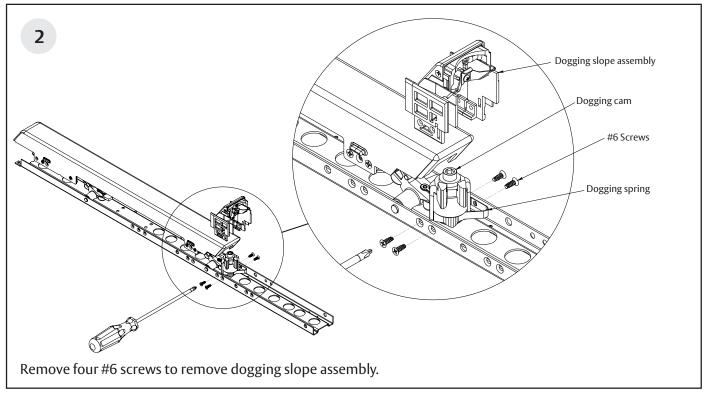

# **Installation Instructions**



# **Cylinder Dogging**

### PE80 Series Exit Devices







This product can expose you to lead which is known to the state of California to cause cancer and birth defects or other reproductive harm. For more information go to www. P65warnings.ca.gov.

### **⚠** WARNING

Attention Installer: Improper installation may result in damage to the product and void the factory warranty.

1-800-727-5477 • www.sargentlock.com

#### PE80 Series Exit Devices

### **Installation Instructions**







www.assaabloydss.com/patents.

### PE80 Series Exit Devices

#### **Installation Instructions**











### PE80 Series Exit Devices

#### **Installation Instructions**







1-800-727-5477 • www.sargentlock.com

### PE80 Series Exit Devices

#### **Installation Instructions**











PE80 Series Exit Devices

**Installation Instructions** 



6

PE80 Series Exit Devices

**Installation Instructions**