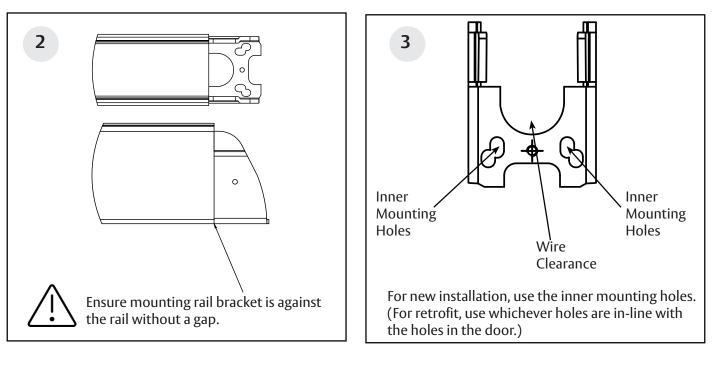

## Installation Instructions



## **End Cap Mounting Plate**

## PE80 Series Exit Devices



## **WARNING**

This product can expose you to lead which is known to the state of California to cause cancer and birth defects or other reproductive harm. For more information go to www. P65warnings.ca.gov.

1-800-727-5477 • www.sargentlock.com

Copyright © 2023, SARGENT Manufacturing Company. All rights reserved. Reproduction in whole or in part without the express written permission of SARGENT Manufacturing Company is prohibited. Patent pending and/or patent www.assaabloydss.com/patents.

A8317-1 05/23

Experience a safer and more open world

🗥 WARNING

warranty.

Attention Installer: Improper

installation may result in damage

to the product and void the factory









1-800-727-5477 • www.sargentlock.com

Copyright © 2023, SARGENT Manufacturing Company. All rights reserved. Reproduction in whole or in part without the express written permission of SARGENT Manufacturing Company is prohibited. Patent pending and/or patent www.assaabloydss.com/patents.

A8317-1 05/23

Experience a safer and more open world