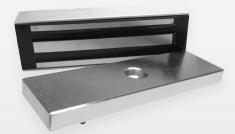

## MINI **ELECTROMECHANICAL LOCK**

Mode Fail-Safe

Warranty Limited Warranty

**Features** 

- Mini magnetic lock single door
- Surface-mounted magnet
- Non-monitored
- Power off to release door
- Satin anodized aluminum housing
- Zinc plated electromagnetic body
- Grain orientated silicone steel armature plate

#### **Dimensions**

4-1/4"W x 1-1/2"H x 3/4"D (107mm x 37mm x 20mm)

2-1/2"W x 1-1/4"H x 11/32"D (44mm x 30mm x 9mm)

For small enclosures or hutches.