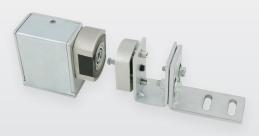

# COMPACT ELECTROMECHANICAL LOCK

Energy 260mA, 12VDC

Strength 880lbf Holding Force

Mode Fail-Safe

Monitor Lock & Door Status Sensors

Warranty
3 Year Limited
Warranty

For sliding doors or small enclosures.

## **Features**

- Ultra-compact design
- Low power consumption
- Easy installation
- Early warning alarm
- No residual magnetism
- For automatic sliding doors (lock located on or within door track)

#### **Dimensions**

1-3/4"W x 1-3/16"H x 21/32"D (44mm x 30mm x 16.5mm) Armature Plate:

1-3/4"W x 1-3/16"H x 1/2"D (44mm x 30mm x 12.5mm)