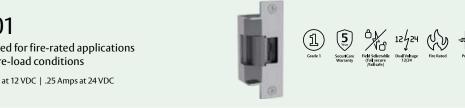

|

## Works with Rim Exit Devices with SquareBolts



9700 Windstorm resistant and fire-rated, surface mounted design for SquareBolt applications .45 Amps at 12 VDC | .25 Amps at 24 VDC



#### Works with Rim Exit Devices with Adams Rite® Starwheel or Interlocking Latchbolt



9800 Outdoor-rated, surface mounted design for Adams Rite Starwheel and Interlocking Rim Exit Devices .45 Amps at 12 VDC | .25 Amps at 24 VDC























Works with Cylindrical Locksets up to a 3/4" Throw Latchbolt