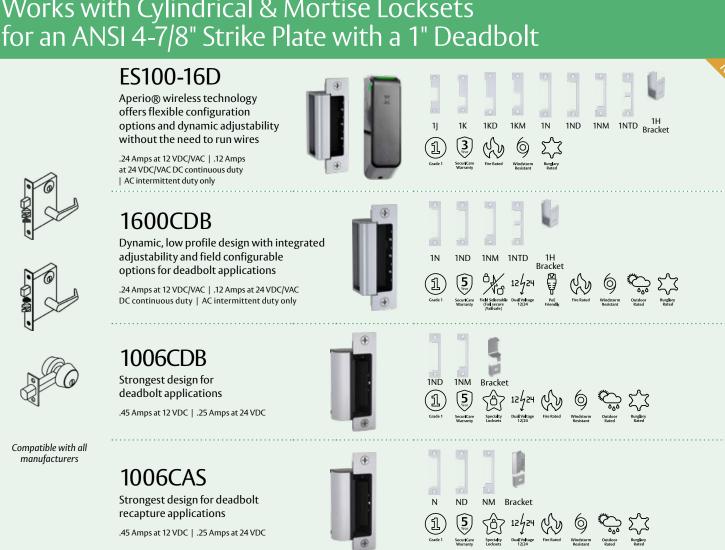

# Electric Strikes

For every type of lockset application





# h.e.s

**ASSA ABLOY** 

Experience a safer and more open world







#### Works with Cylindrical & Mortise Locksets without a Deadbolt, 1/2", 5/8", 3/4" Throw Latchbolt



Folger Adam 742-75 Fire-rated industrial grade electric strike designed for heavy duty applications

.29 Amps at 12 VDC | .15 Amps at 24 VDC







# Works with Cylindrical Locksets up to a 5/8" Throw Latchbolt





#### Works with Cylindrical & Mortise Locksets without a Deadbolt 3/4" Throw Latchbolt



Folger Adam 310-2-3/4 Fire-rated industrial grade electric strike designed for heavy duty applications .51 Amps at 12 VDC | .25 Amps at 24 VDC



#### Works with Mortise Locksets without a Deadbolt up to 3/4" Throw Latchbolt

Sargent 8100, 8200, 9200 » 851M Model Corbin Russwin ML 2000 » 852K Model Schlage L9000 » 852L Model Yale 8700 (made before 2005) Ilco/Unican » 852M Model

Conceal