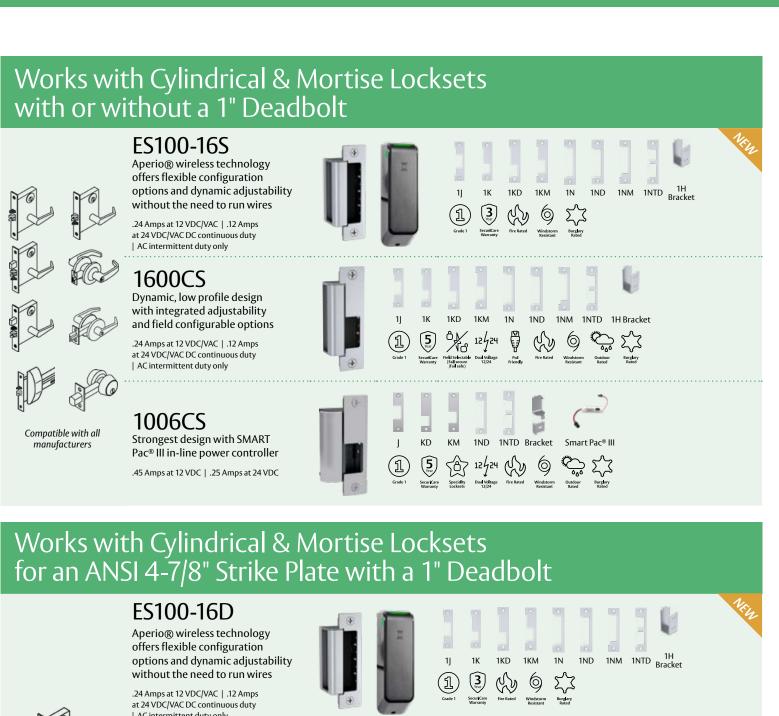

# Electric Strikes

For every type of lockset application





# h.e.s

**ASSA ABLOY** 

Experience a safer and more open world







#### Works with Cylindrical & Mortise Locksets without a Deadbolt, 1/2", 5/8", 3/4" Throw Latchbolt



Folger Adam 742-75 Fire-rated industrial grade electric strike designed for heavy duty applications

.29 Amps at 12 VDC | .15 Amps at 24 VDC







# Works with Cylindrical Locksets up to a 5/8" Throw Latchbolt





#### Works with Cylindrical & Mortise Locksets without a Deadbolt 3/4" Throw Latchbolt



Folger Adam 310-2-3/4 Fire-rated industrial grade electric strike designed for heavy duty applications .51 Amps at 12 VDC | .25 Amps at 24 VDC



#### Works with Mortise Locksets without a Deadbolt up to 3/4" Throw Latchbolt

Sargent 8100, 8200, 9200 » 851M Model Corbin Russwin ML 2000 » 852K Model Schlage L9000 » 852L Model Yale 8700 (made before 2005) Ilco/Unican » 852M Model

Conce