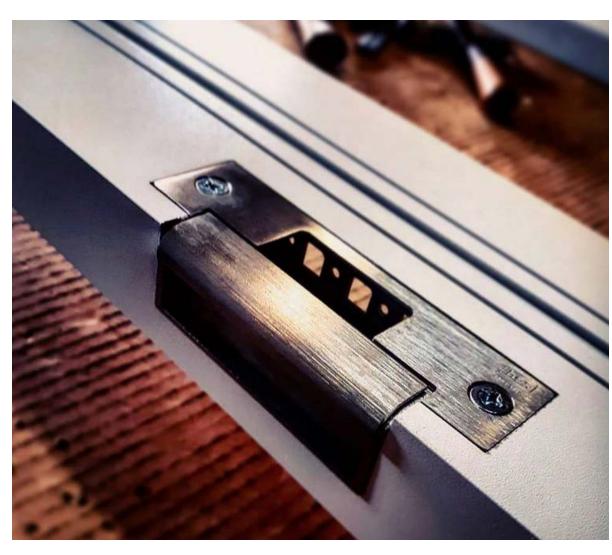

#### Works with Mortise Locksets without a Deadbolt up to 3/4" Throw Latchbolt

Sargent 8100, 8200, 9200 » 851M Model Corbin Russwin ML 2000 » 852K Model Schlage L9000 » 852L Model Yale 8700 (made before 2005) Ilco/Unican » 852M Model