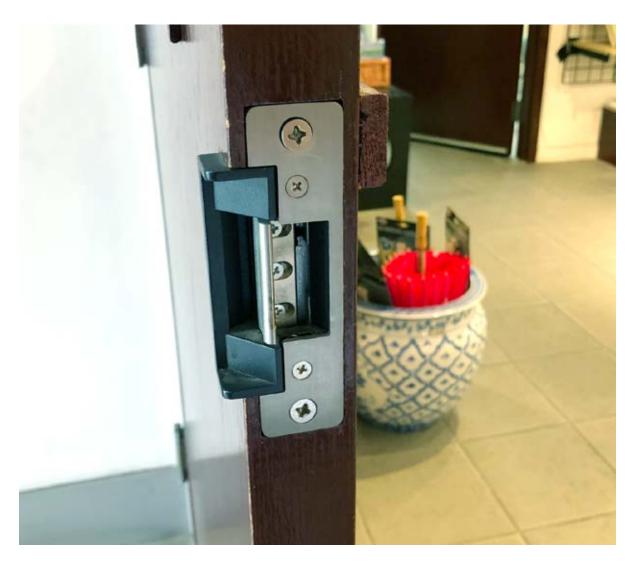

Concealed design for easy installation with

**MUNL** No cut motorized electric strike capable of releasing under preload conditions with lock monitoring