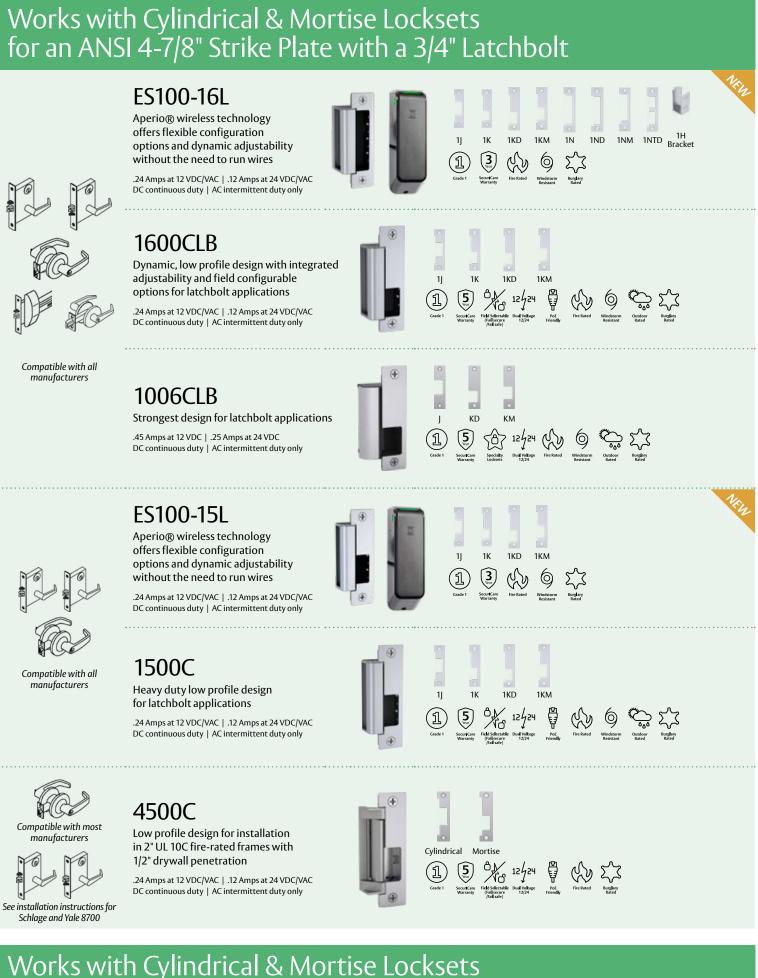

# Works with Cylindrical Locksets up to a 5/8" Throw Latchbolt

Works with Cylindrical Locksets up to a 3/4" Throw Latchbolt