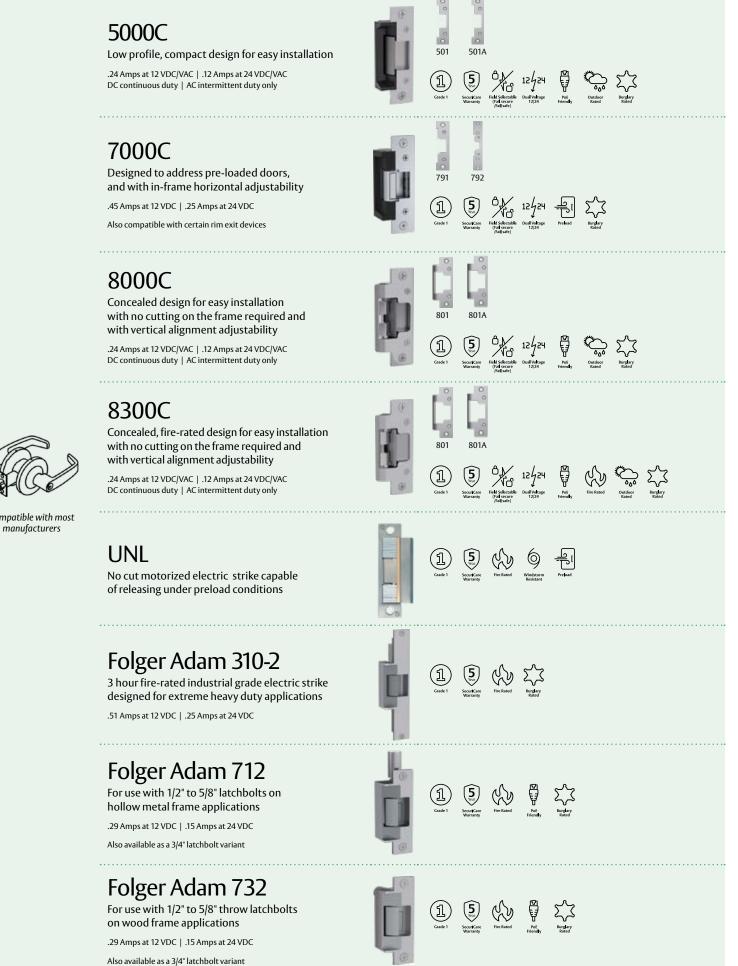

# Electric Strikes

For every type of lockset application





# h.e.s

**ASSA ABLOY** 

Experience a safer and more open world







#### Works with Cylindrical & Mortise Locksets without a Deadbolt, 1/2", 5/8", 3/4" Throw Latchbolt



Folger Adam 742-75 Fire-rated industrial grade electric strike designed for heavy duty applications

.29 Amps at 12 VDC | .15 Amps at 24 VDC







# Works with Cylindrical Locksets up to a 5/8" Throw Latchbolt





#### Works with Cylindrical & Mortise Locksets without a Deadbolt 3/4" Throw Latchbolt



Folger Adam 310-2-3/4 Fire-rated industrial grade electric strike designed for heavy duty applications .51 Amps at 12 VDC | .25 Amps at 24 VDC



#### Works with Mortise Locksets without a Deadbolt up to 3/4" Throw Latchbolt

Sargent 8100, 8200, 9200 » 851M Model Corbin Russwin ML 2000 » 852K Model Schlage L9000 » 852L Model Yale 8700 (made before 2005) Ilco/Unican » 852M Model

Concealed design for easy installation with





**MUNL** No cut motorized electric strike capable of releasing under preload conditions with lock monitoring



# Works with Rim Exit Devices up to 1/2" Throw Latchbolt



9400 Slim-line surface mounted design for easy installation .45 Amps at 12 VDC | .25 Amps at 24 VDC