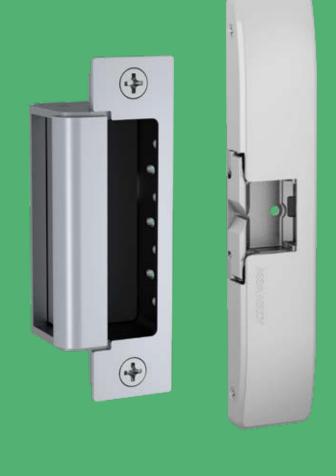

# Electric Strikes

For every type of lockset application





# h.e.s

**ASSA ABLOY** 

Experience a safer and more open world







#### Works with Cylindrical & Mortise Locksets without a Deadbolt, 1/2", 5/8", 3/4" Throw Latchbolt



Folger Adam 742-75 Fire-rated industrial grade electric strike designed for heavy duty applications

.29 Amps at 12 VDC | .15 Amps at 24 VDC







# Works with Cylindrical Locksets up to a 5/8" Throw Latchbolt





#### Works with Cylindrical & Mortise Locksets without a Deadbolt 3/4" Throw Latchbolt



Folger Adam 310-2-3/4 Fire-rated industrial grade electric strike designed for heavy duty applications .51 Amps at 12 VDC | .25 Amps at 24 VDC



#### Works with Mortise Locksets without a Deadbolt up to 3/4" Throw Latchbolt

Sargent 8100, 8200, 9200 » 851M Model Corbin Russwin ML 2000 » 852K Model Schlage L9000 »