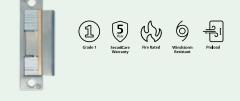

## Works with Rim Exit Devices with SquareBolts

9700 Windstorm resistant and fire-rated, surface mounted design for SquareBolt applications .45 Amps at 12 VDC | .25 Amps at 24 VDC