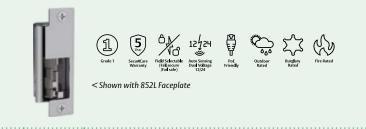

#### Works with Cylindrical & Mortise Locksets without a Deadbolt 3/4" Throw Latchbolt

Folger Adam 310-2-3/4 Fire-rated industrial grade electric strike designed for heavy duty applications .51 Amps at 12 VDC | .25 Amps at 24 VDC