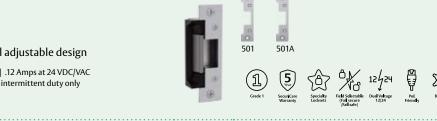

#### Works with Mortise Locksets without a Deadbolt up to 3/4" Throw Latchbolt

Sargent 8100, 8200, 9200 » 851M Model Corbin Russwin ML 2000 » 852K Model Schlage L9000 » 852L Model Yale 8700 (made before 2005) Ilco/Unican » 852M Model

Concealed design for easy installation with

**MUNL** No cut motorized electric strike capable of releasing under preload conditions with lock monitoring